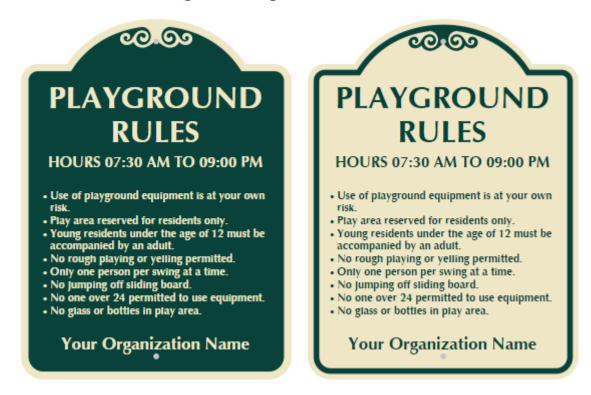

Mr. Bivens presented options for "Playground Rules" signs and locations for the playground at 14025 Haystack Lane (Attachment 4). Board members are to consider options and make recommendations.

A community member asked about replanting in the island along the Penn entrance. Mr. Lennarson asked Ms. Coleman to review our contract with our contractor to see what could be done.